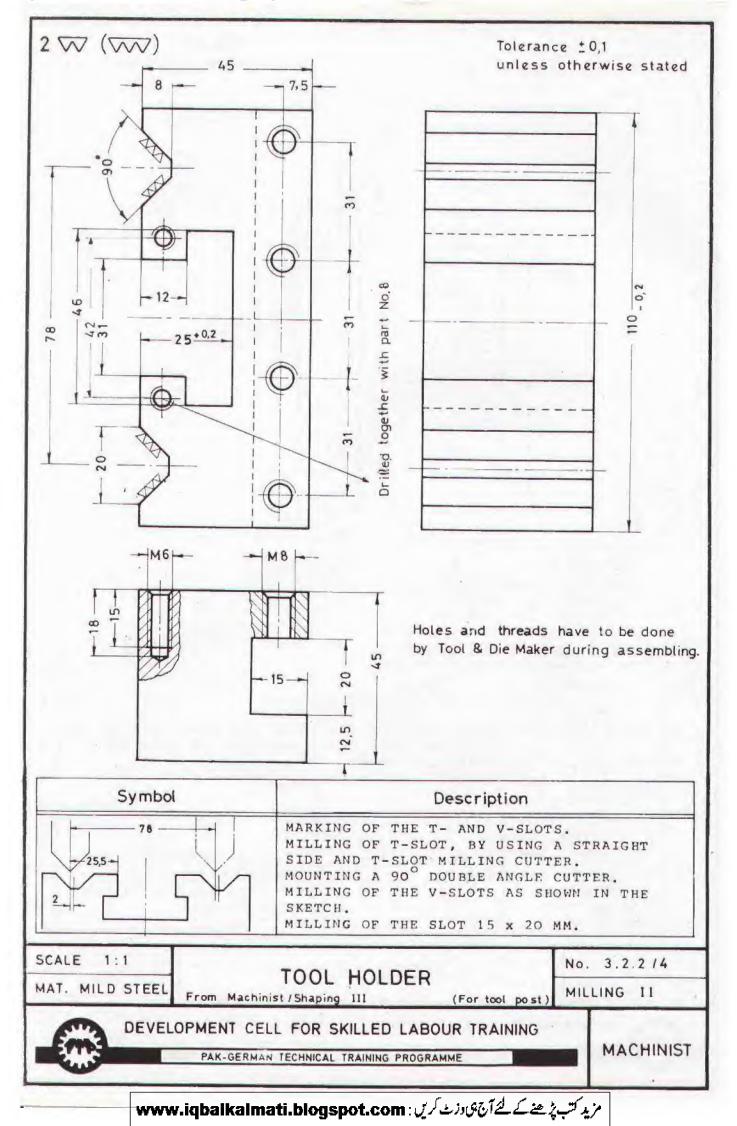

# DEVELOPMENT CELL

FOR SKILLED LABOUR TRAINING

DIRECTORATE OF MANPOWER & TRAINING GOVERNMENT OF THE PUNJAB LAHORE

Retail Price Rs. 13.00

T.T.P. Series No. 17

|          |            |              | Total length for a batch of 16 trainee | 0,9 meter                           | 2,3 meter                                                   | .+                                               |                                             |                                |                   | 2.0 meter                  | 0.6 meter                  |                         | 2 0 motor                 | 0.6 meter                    | 0.7 motor                              | 2 4                                               |                                     | Total length for a    | J. 0 meter                         |        |
|----------|------------|--------------|----------------------------------------|-------------------------------------|-------------------------------------------------------------|--------------------------------------------------|---------------------------------------------|--------------------------------|-------------------|----------------------------|----------------------------|-------------------------|---------------------------|------------------------------|----------------------------------------|---------------------------------------------------|-------------------------------------|-----------------------|------------------------------------|--------|
|          |            | 1            | Length<br>per trainee                  | 52mm                                | 132 mm                                                      | 17 mm                                            | 83 mm                                       |                                | = =               | 118 mm                     | 32 mm                      | 140mm                   | 115 mm                    | 28 mm                        | 35 mm                                  | 90 mm                                             | 143mm                               | Length<br>ber trainfe | 55 mm                              | 111111 |
|          |            |              | -                                      |                                     |                                                             |                                                  |                                             |                                | -                 |                            |                            |                         | -                         |                              | -                                      |                                                   |                                     | -                     | -                                  | -      |
|          |            | ter)         | _                                      |                                     |                                                             |                                                  |                                             |                                |                   |                            |                            |                         |                           |                              |                                        |                                                   |                                     |                       |                                    | -      |
| RED      | Machinist  | millimeter ) |                                        |                                     |                                                             |                                                  |                                             |                                | -                 |                            | -                          |                         | -                         |                              |                                        |                                                   |                                     |                       |                                    |        |
| REQUIRED | for Mai    | given in     | -                                      |                                     |                                                             |                                                  |                                             |                                | -                 |                            |                            |                         | -                         | р<br>                        |                                        |                                                   |                                     | -                     |                                    |        |
|          |            |              | 9                                      |                                     |                                                             |                                                  | 83                                          |                                | 9                 |                            |                            |                         |                           |                              | 35                                     | 90                                                |                                     |                       |                                    | -      |
| RIAL     | raining    | ( Length     | 2                                      |                                     |                                                             |                                                  |                                             | X                              | 2                 |                            |                            |                         | 115                       |                              |                                        |                                                   |                                     | 1-                    |                                    |        |
| MATERI   | Trade Trai | ö            | 4                                      |                                     | 26                                                          |                                                  |                                             |                                | 4                 |                            |                            |                         |                           | 28                           |                                        |                                                   |                                     | -                     |                                    |        |
| 2        |            | e No.        | 3                                      |                                     | 106                                                         |                                                  |                                             |                                | 6                 |                            |                            |                         |                           |                              |                                        |                                                   | 143                                 |                       |                                    |        |
|          |            | Exercise     | 2                                      |                                     |                                                             | 17                                               |                                             |                                | 2                 |                            | 12                         | 140                     |                           |                              |                                        |                                                   |                                     | 3                     |                                    |        |
|          |            | ш<br>—       | -                                      | 52                                  |                                                             |                                                  |                                             |                                | 1                 | 118                        | 20                         |                         |                           |                              |                                        |                                                   |                                     | -                     | 55                                 |        |
|          |            |              | 0.1                                    | M / S Flat<br>35 x 8mm (11/2 x 3/8) | M/S Square<br>50 x 50 mm (2 <sup>*</sup> x 2 <sup>*</sup> ) | Low carbon steel Flat<br>100 x 10 mm ( 4*x 3/8 ) | Carbon steel Square<br>50 x 50 mm (2° x 2°) | Cast iron<br>according pattern | Turning No. 2.2.3 | M / S Round<br>10 mm (3/8) | M / S Round<br>15 mm (5/g) | M / S Round<br>25mm (1) | M / S Round<br>30mm (112) | M / S Round<br>65 mm (2 1/2) | Low carbon steel Round<br>15 mm. (1/2) | Low carbon steel Round<br>25 mm (1 <sup>6</sup> ) | High speed steel Round<br>25mm (1°) | č                     | M / S Square<br>50 x 50 mm( 2 x 2) |        |